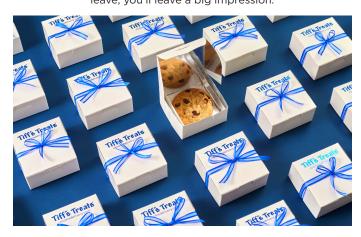

\$8 per person

The perfect party favors to cap off a wedding reception, birthday party, or any event. When it's time for the guests to leave, you'll leave a big impression.

\$6 for 2 cookies per box \$7 for 3 cookies per box \$8 for 4 cookies per box